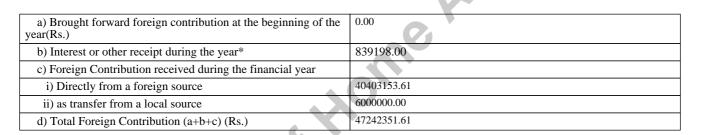

# i. Foreign Contribution received in cash/kind(value):

Rairs

\*i.e. interest accured on foreign contribution, or any other income derived from foreign contribution, e.g. sale proceeds from assets created from contribution, or interest thereon during the year