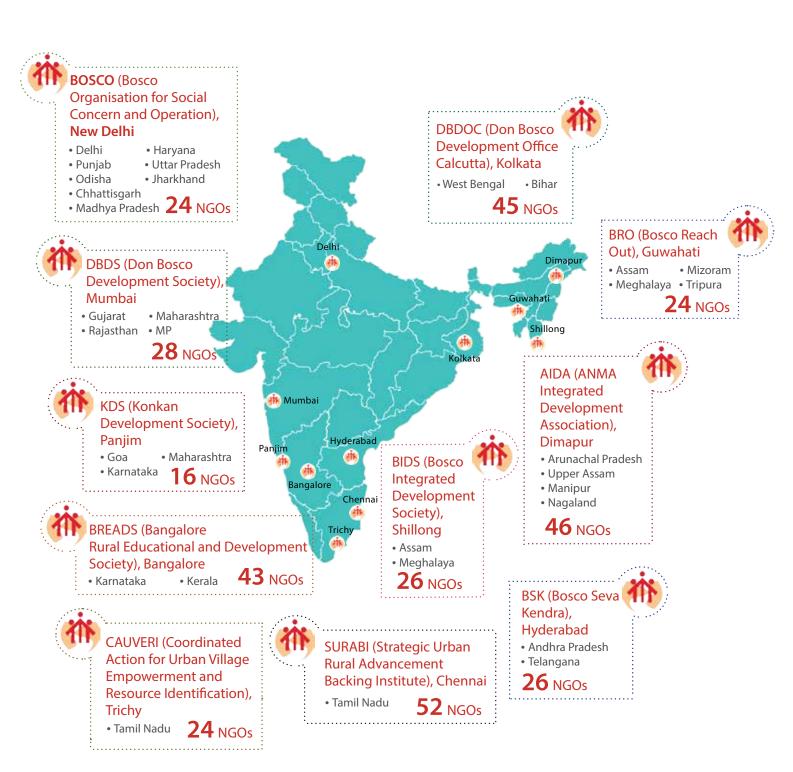

#### COMBINING RESOURCES TO REACH MILLIONS

Don Bosco Network, through its 11 Regional Offices, launched the COVID-19 Solidarity Relief Campaign, integrating efforts to distribute resources to the most vulnerable, reaching over 5.56 million lives across India.

This has been possible through the concerted efforts of the 11 Don Bosco Planning and Development Organisations (PDOs) and their constituent local partners.