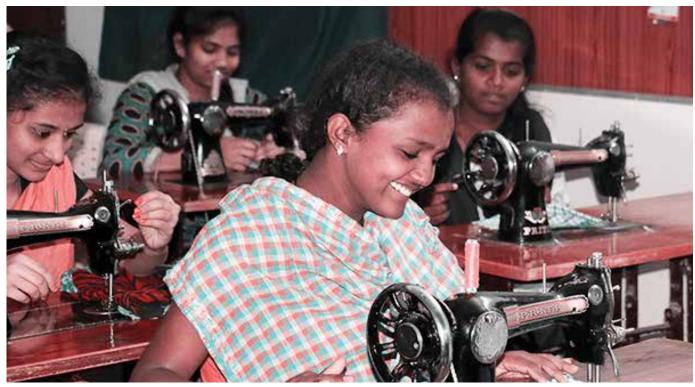

Bosconet motivates them to undertake job-oriented skills training so they can equip themselves for available jobs. With the generous and benevolent financial support of Jugend Eine Welt, Bosconet trained 80 unemployed youth from the marginalized sections of society in Sewing Machine Operation (SMO), garment making, domestic data entry operation and electrical and plumbing trades. In addition to technical skills training, students were given life-coping skills along with internship and exposure visits to course-related industries. About 75% of the successfully trained youth are gainfully employed.

80 unemployed youth are skilled in job-oriented technical skills and have become employable.

About 75% of the trained youth are gainfully employed.

#### JEW, AUSTRIA, GOT TOGETHER WITH DON BOSCO TO GENERATE ECONOMIC OPPORTUNITIES FOR YOUNG WOMEN

Don Bosco Network strives to empower women to fulfil their potential. One such project, Sustainable Livelihood for Underprivileged Members (SLUMs), was implemented to provide tailoring skills to underprivileged women and give them an opportunity for entrepreneurship.

WELT Through this program, we were able to make 50 underprivileged women in Gagillapur, Hyderabad, self-efficient and able to stand on their own feet in the future.

50 underprivileged women have become significant economic contributors through garment making, bag making, and mask making during the COVID-19 pandemic situation.

The beneficiary girls belong to the 'below the poverty line' (BPL) category and are in the age group of 15 to 21 years. We thank our partner, Jugend Eine Welt (JEW) for their generous support.