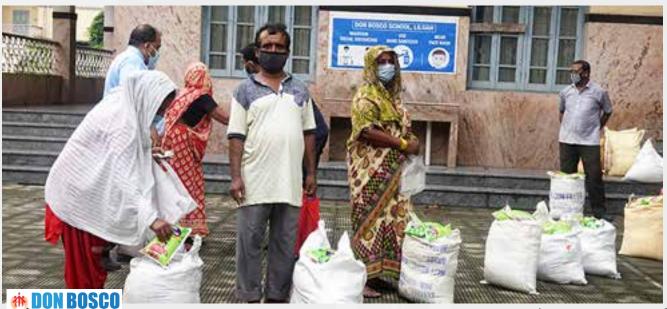

#### Combining relief material & resources to reach over 3.27 million people.

Don Bosco Network, with its partners, launched the COVID-19 Solidarity Relief Campaign, integrating efforts to distribute relief material to the most vulnerable, reaching over 3.27 million lives across India during the first wave of COVID-19.

Since March 2020, the Don Bosco Network mobilized resources, distributed essential supplies such as food and sanitary items. They produced masks, packed and distributed aid packages to the vulnerable and marginalised people across India, reaching over 3.27 million lives.

This has been possible through the concerted efforts of the 11 Don Bosco Planning and Development Organisations (PDOs) and their constituent local partners.