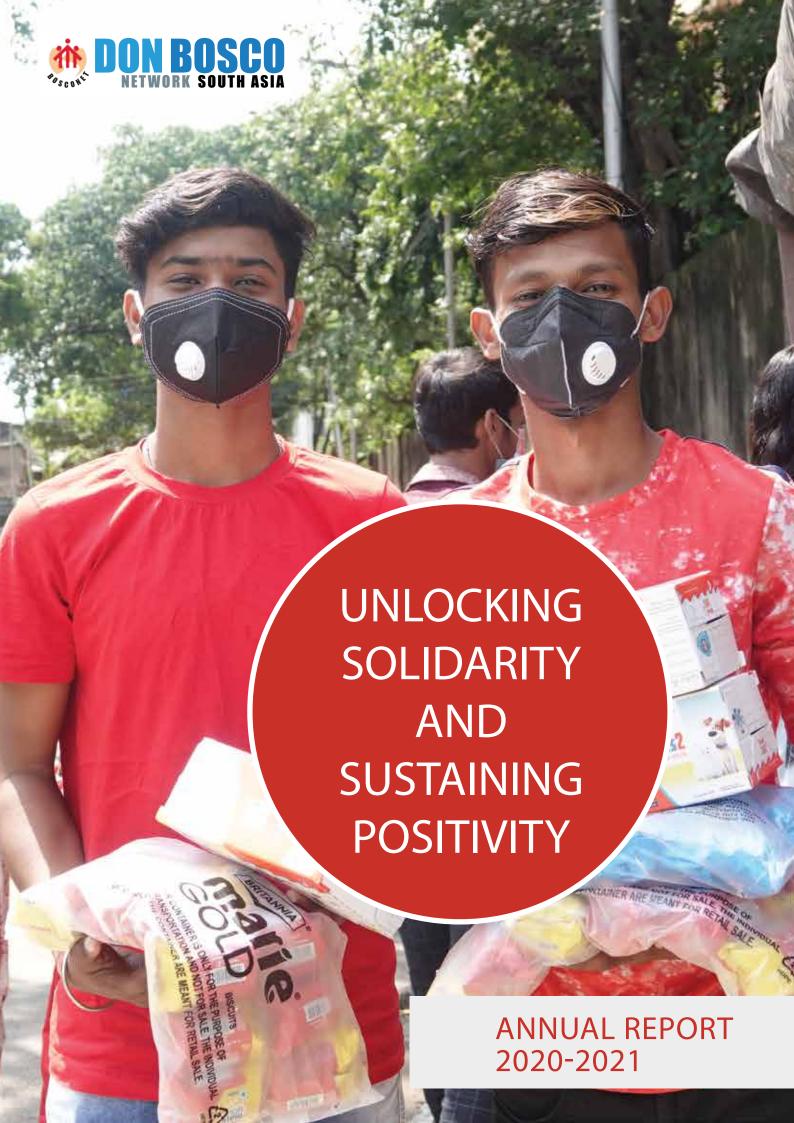

In this issue of the Annual Report, we focus on how the ongoing global pandemic changed our lives, the struggles of the public and the reverse movement of migrants.

The Don Bosco Network has been involved in providing maximum support since the first national-level lockdown. Through the 'Don Bosco Solidarity COVID 19 Relief campaign', the partners of Don Bosco Network were actively involved in mobilizing resources, procuring essential supplies to the most vulnerable across India, touching 3.27 million lives through our 11 regional offices and their constituent local centers.

#### COMBINING RESOURCES TO REACH MILLIONS

Don Bosco Network, through its 11 Regional Offices, launched the COVID-19 Solidarity Relief Campaign, integrating efforts to distribute resources to the most vulnerable, reaching over 5.56 million lives across India.

#### Combining relief material & resources to reach over 3.27 million people.

Don Bosco Network, with its partners, launched the COVID-19 Solidarity Relief Campaign, integrating efforts to distribute relief material to the most vulnerable, reaching over 3.27 million lives across India during the first wave of COVID-19.

Since March 2020, the Don Bosco Network mobilized resources, distributed essential supplies such as food and sanitary items. They produced masks, packed and distributed aid packages to the vulnerable and marginalised people across India, reaching over 3.27 million lives.