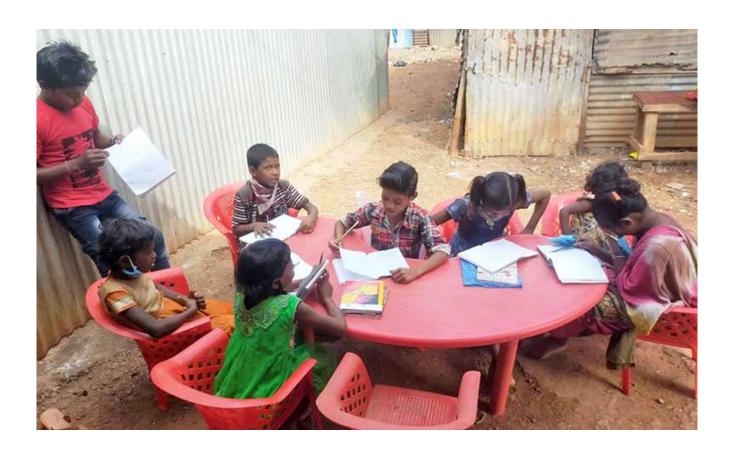

The project supports 40 children, aged 4 to 14 years, living under Palam Bridge in Delhi. These children participate in evening classes, are engaged and continue their education amidst COVID.

During the lockdown, families living under the Palam Bridge, Palam lost their livelihood and were starving. We provided them with food rations for a month with the support of Don Bosco Mondo.

Three children of Mr. Naresh were adopted and provided educational assistance with school fees, uniforms, books, stationery and other academic support to successfully complete their education.

40 poor children received academic coaching as did not have the opportunity to participate in the online classes.
Starving families were supported with food ration