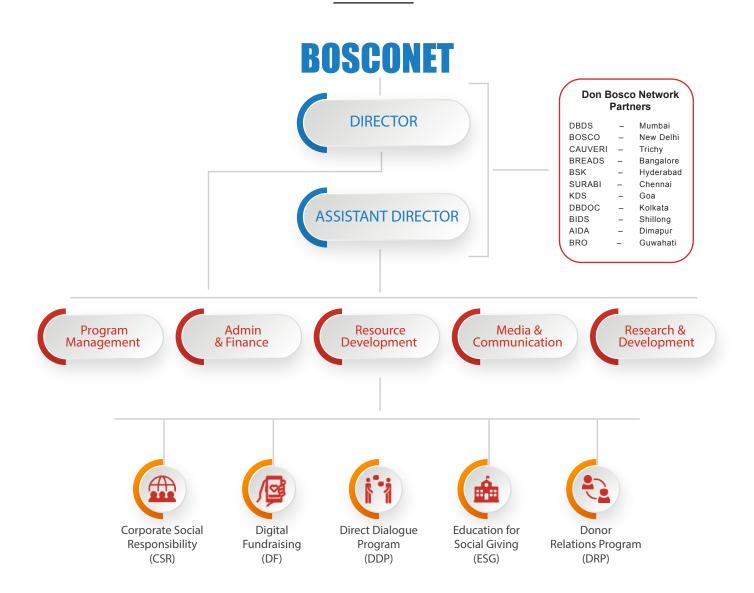

#### **BOSCONET ORGANOGRAM**

#### Strategic Partnerships for Resource Development

Don Bosco Network - Bosconet mission has five interventions, each responsible for increasing the visibility and credibility of the work done by Don Bosco in India. Each thematic intervention streamlines & strategizes programs to achieve the vision and mission of the Don Bosco Network.