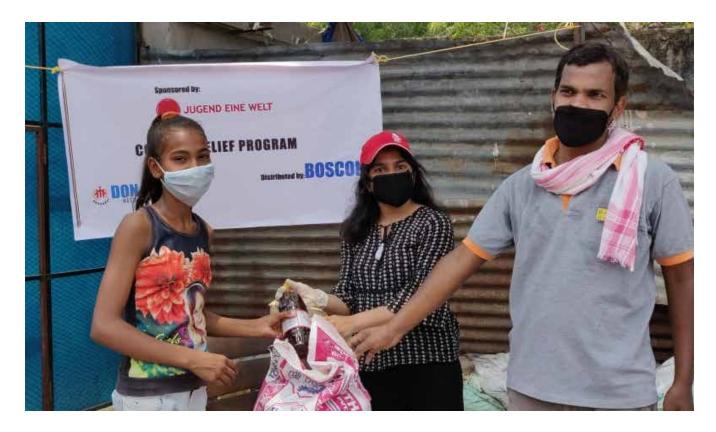

## FRIENDS FROM **BISTUM MÜNSTER**, GERMANY PARTNER TO ALLEVIATE UNEMPLOYMENT

Millions of youth in India are in a tough spot as employment opportunities have declined due to COVID-19.

To skill Tribal Youth in Organic Farming and Alleviate Poverty and Unemployment, Don Bosco Network took the support of the Diocese of Münster and Don Bosco Vizag and developed an organic model farm at Sabbavaram, Vizag, to provide training to motivate unemployed youth back into agriculture.

The empowerment of the poor farmers and unemployed youth would not have been possible if not for the support of the Diocese of Münster.