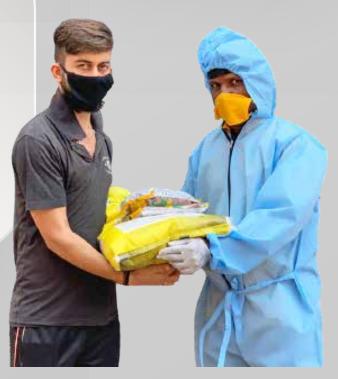

#### Combining relief material & resources to reach over 3.27 million people.

Don Bosco Network, with its partners, launched the COVID-19 Solidarity Relief Campaign, integrating efforts to distribute relief material to the most vulnerable, reaching over 3.27 million lives across India during the first wave of COVID-19.

### DON BOSCO SOLIDARITY COVID-19 RELIEF CAMPAIGN IN INDIA

More than 33.2 million\* people have been affected and over 4.4 lac people have died due to the COVID-19, making India the second most infected country in the world.

When the government announced the abrupt lockdown in March 2020, the immediate reaction was panic. From desperate migrants and daily wage labourers trying to find their way home due to losses in income, jobs, or for the safety net that social set-ups bring, to the small businessmen's worry about their livelihood, everyone's lives were shattered.

The distorted visibility the media displayed of vulnerable people in government records, resulted in the inaccessibility of free ration offered by the State. Further, they received no compensation for their losses. The Don Bosco Solidarity COVID-19 Relief campaign streamlined resource mobilization and action towards COVID-19 relief in India.

Since March 2020, the Don Bosco Network mobilized resources, distributed essential supplies such as food and sanitary items. They produced masks, packed and distributed aid packages to the vulnerable and marginalised people across India, reaching over 3.27 million lives.