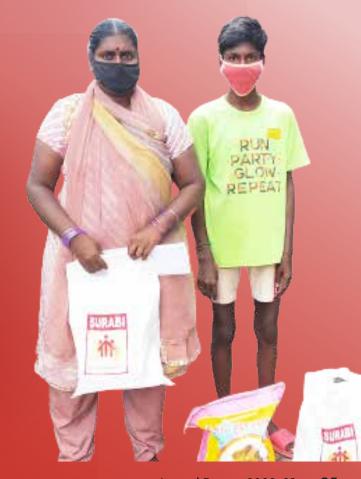

> - Chusai Wangsa 3 rd Year Student, **BA Political Science**

I have 7 members in the family. I thank Bosconet for helping us in this time of crisis. Since the beginning of lockdown, they have helped us. Our children would have starved if it weren't for this ration kit. My husband is the sole earner in the family, and the income stopped since the lockdown began in India. I sincerely thank you for your support.

- Rekha