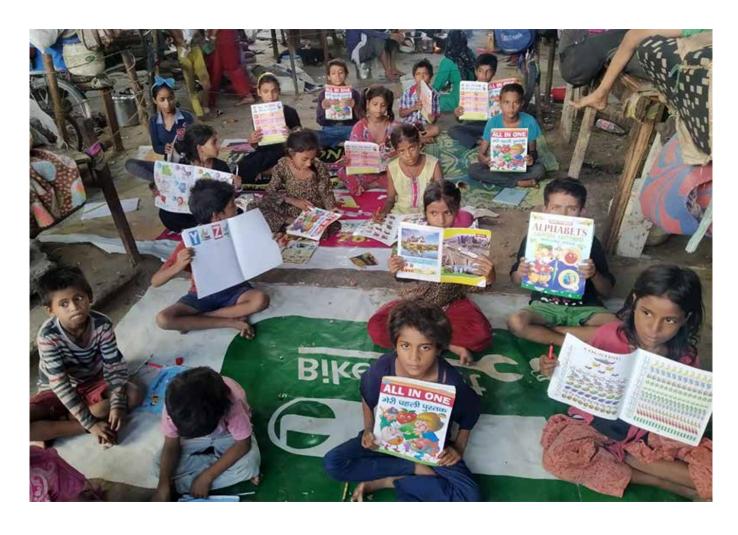

#### 1. Empowering the Young at Risk

Don Bosco Network cares for and promotes quality education to marginalised children and youth to foster new beginnings through a series of collaborations and support from different partners for various concerns.

### MARELLI INDIA, AIDS DON BOSCO IN DIGITIZING THE FUTURE OF INDIA

The literacy amongst tribal people in India is 6% compared to the literacy rate of 29.34% for the general population.

MARELLI Don Bosco Network, in partnership with Marelli India, supported the digitalization of Don Bosco College in Golaghat, Assam, which is in a tribal region, by providing the necessary material, peripheral infrastructure and furniture for the computer lab, to prepare e-learning material for remote education caused by the Covid-19 outbreak.

Provided 60 laptops, internet network and other peripherals infrastructure for the computer lab.

380 tribal and rural students have benefitted from upgraded digital infrastructure.