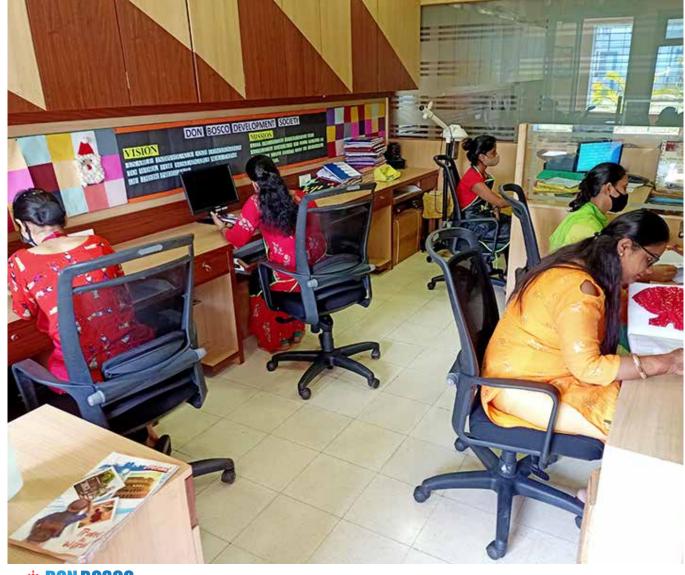

#### Building our team from strength to strength

One of the roles of Bosconet is to empower and build the capacity of the constituent network partners by regularly updating their skills and capacities to meet the changing needs of the community and expectations of the donors, besides mobilizing resources.

Bosconet had planned a series of trainings to improve the fundraising proposal writing skills of the staff of its 11 network partner organizations in 2020. However, due to Covid lockdowns and restrictions, the trainings have been postponed to October 2021.

Staff capacity building initiatives aim to ensure organizational self-sustainability, gain competitively advantageous status, and quality of service delivery for the 11 Regional Offices across India.