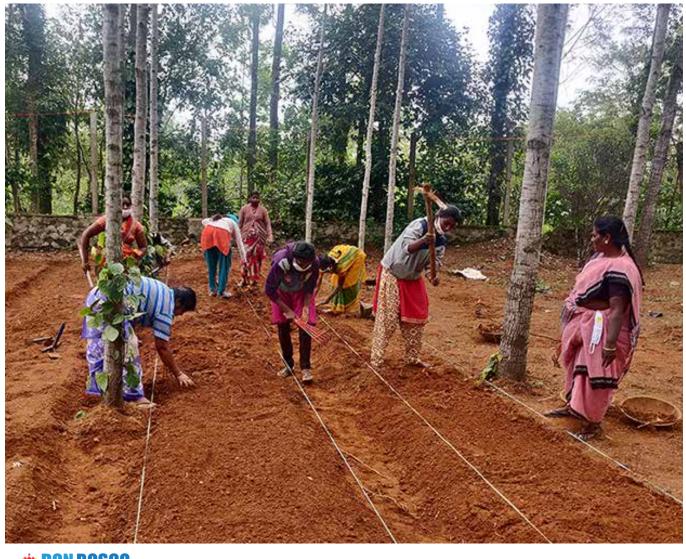

## FRIENDS FROM **BISTUM MÜNSTER**, GERMANY PARTNER TO ALLEVIATE UNEMPLOYMENT

Millions of youth in India are in a tough spot as employment opportunities have declined due to COVID-19.

To skill Tribal Youth in Organic Farming and Alleviate Poverty and Unemployment, Don Bosco Network took the support of the Diocese of Münster and Don Bosco Vizag and developed an organic model farm at Sabbavaram, Vizag, to provide training to motivate unemployed youth back into agriculture.

Model organic farm for training purposes have been developed at Sabbavaram, Vizag. About 350 poor farmers and youth per year will be supported through training and other assistance to switch to integrated organic agriculture practices.

The project is being implemented in two phases.

**Phase 1-** Preparation and Development of a model organic farm to train the farmers and youth at Don Bosco Navajeevan Bala Bhavan, Sabbavaram, Visakhapatnam.

- About 6.5 acres of land has been prepared for cultivation.
- Irrigation systems have been created.

**Phase 2-** Complete training and support for the farmers and youth.

- Water conservation through drip irrigation,
- Underground water-recharge pits, solar power system, recycling of organic waste and conversion to manure.