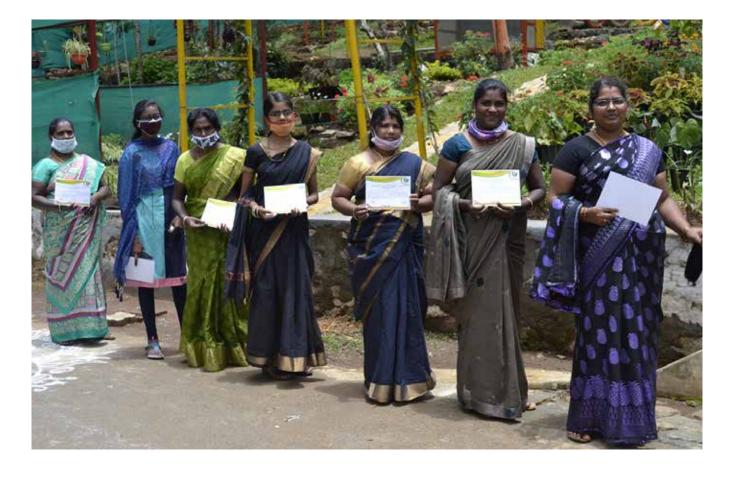

The project "COVID-19 alternative livelihood and living service" (CALLS) trained 80 tribals in Yercaud.

They learned garden care and how to start and maintain nurseries. During the training, the poorer trainees were given a stipend to ensure participation and to compensate for their time spent in training. This project was supported by **Jugend Eine Welt** for one year.

Trained 80 poor tribal to generate income by learning gardening and plant nursery.

Enabling women with literacy and sustainable skills, especially the vulnerable ones, to fulfil their potential and live a life of dignity.