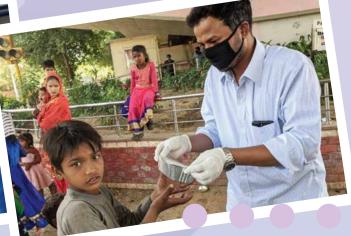

### We have been focusing mainly on three types of interventions:

- 1. Distribution of provisions and sanitary items (as kits)
- 2. Distribution of cooked food
- 3. Production of masks

### The main target groups are:

- 1. Migrant, slum, poorest of the poor, transgenders, dailywagers and vulnerable families
- 2. Old age people no one to support
- 3. Stranded individuals,

The standard provisions + sanitary items kit contains the following supplies. However, based on the availability, and the food habit of the people at the target locations, the contents varied.

| Quantity  |
|-----------|
| 10 kg     |
| 5 kg      |
| 2 Ltr.    |
| 2 kg      |
| 5 packets |
| 3         |
| 5         |
| 500 gms   |
| 3 Nos     |
|           |

Necessary permissions were secured from the authorized authorities at the respective locations, vehicle passes, police security, were also secured. Many young people came forward as volunteers for the packing and distribution of kits and other relief materials. They were given appropriate protection gears. Information about each individual beneficiary, as directed by the sponsors, were also recorded for documentation and reporting purposes.