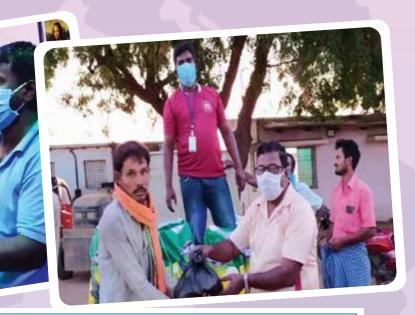

### We have been focusing mainly on three types of interventions:

- 1. Distribution of provisions and sanitary items (as kits)
- 2. Distribution of cooked food
- 3. Production of masks

### The main target groups are:

- 1. Migrant, slum, poorest of the poor, transgenders, dailywagers and vulnerable families
- 2. Old age people no one to support
- 3. Stranded individuals,

The standard provisions + sanitary items kit contains the following supplies. However, based on the availability, and the food habit of the people at the target locations, the contents varied.