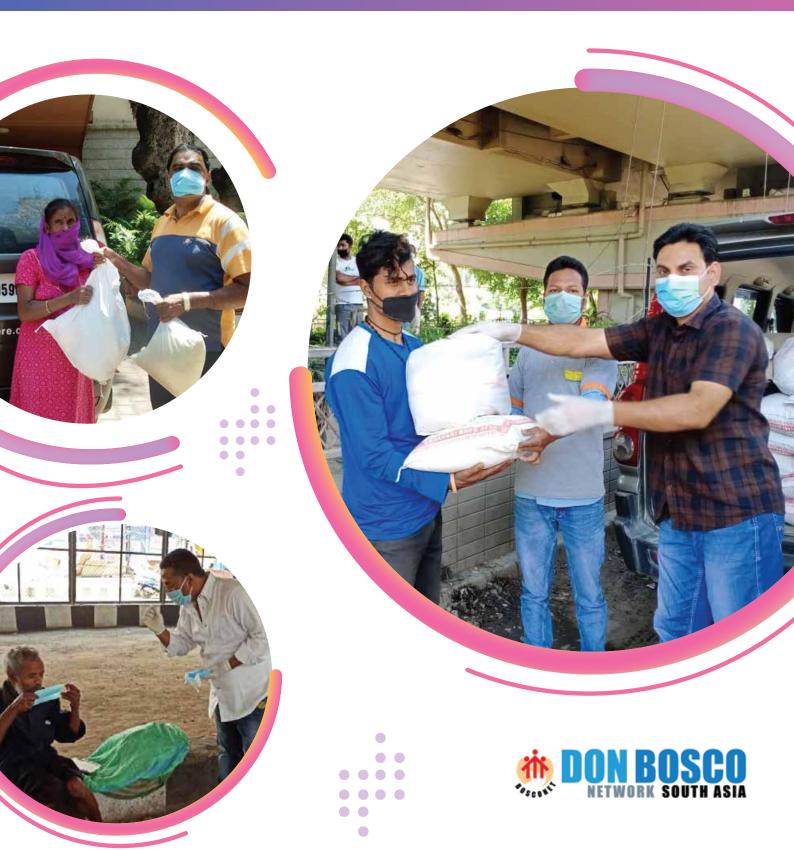

### We have been focusing mainly on three types of interventions:

- 1. Distribution of provisions and sanitary items (as kits)
- 2. Distribution of cooked food
- 3. Production of masks

### The main target groups are:

- 1. Migrant, slum, poorest of the poor, transgenders, dailywagers and vulnerable families
- 2. Old age people no one to support
- 3. Stranded individuals,

The standard provisions + sanitary items kit contains the following supplies. However, based on the availability, and the food habit of the people at the target locations, the contents varied.

| Quantity  |
|-----------|
| 10 kg     |
| 5 kg      |
| 2 Ltr.    |
| 2 kg      |
| 5 packets |
| 3         |
| 5         |
| 500 gms   |
| 3 Nos     |
|           |

Necessary permissions were secured from the authorized authorities at the respective locations, vehicle passes, police security, were also secured. Many young people came forward as volunteers for the packing and distribution of kits and other relief materials. They were given appropriate protection gears. Information about each individual beneficiary, as directed by the sponsors, were also recorded for documentation and reporting purposes.