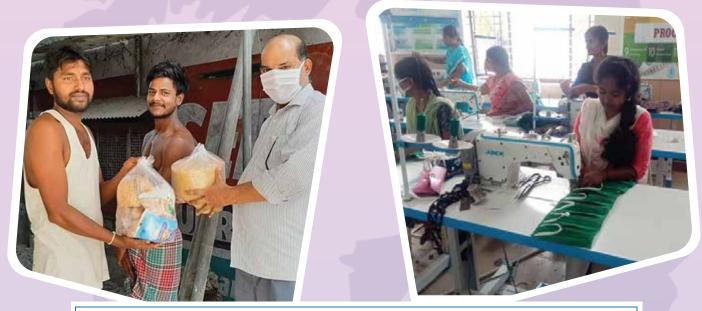

### We have been focusing mainly on three types of interventions:

- 1. Distribution of provisions and sanitary items (as kits)
- 2. Distribution of cooked food
- 3. Production of masks

### The main target groups are:

- 1. Migrant, slum, poorest of the poor, transgenders, dailywagers and vulnerable families
- 2. Old age people no one to support
- 3. Stranded individuals,

The standard provisions + sanitary items kit contains the following supplies. However, based on the availability, and the food habit of the people at the target locations, the contents varied.

| Quantity  |
|-----------|
| 10 kg     |
| 5 kg      |
| 2 Ltr.    |
| 2 kg      |
| 5 packets |
| 3         |
| 5         |
| 500 gms   |
| 3 Nos     |
|           |

Necessary permissions were secured from the authorized authorities at the respective locations, vehicle passes, police security, were also secured. Many young people came forward as volunteers for the packing and distribution of kits and other relief materials. They were given appropriate protection gears. Information about each individual beneficiary, as directed by the sponsors, were also recorded for documentation and reporting purposes.