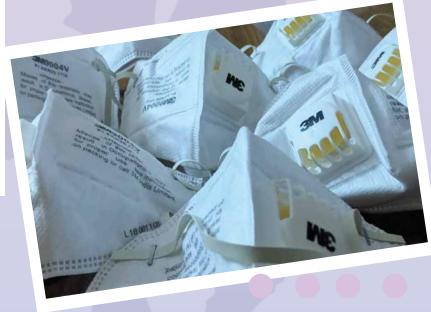

### We have been focusing mainly on three types of interventions:

- 1. Distribution of provisions and sanitary items (as kits)
- 2. Distribution of cooked food
- 3. Production of masks

# Don Bosco Network – Consolidated (As on 04.04.2020)

| Intervention                                                                        | Beneficiary category       | No. of<br>beneficiaries |
|-------------------------------------------------------------------------------------|----------------------------|-------------------------|
| Distribution of Provisions + sanitary                                               | Migrant families           | 14,036 families         |
| items kit                                                                           | Daily wage earners         | 1100 families           |
|                                                                                     | Old age people             | 380                     |
|                                                                                     | Others                     | 16,783                  |
|                                                                                     | Transgenders               | 74                      |
|                                                                                     | Sri Lankan Refugees        | 200 families            |
|                                                                                     | Individuals (Cooked food)  | 2,684 people            |
| No. of masks produced                                                               | 75,745 Nos                 |                         |
| Details of DB facilities permitted to<br>be used as quarantine or other<br>purposes | Kerala and Hyderabad       |                         |
| Counselling services                                                                | Karnataka, Kerala, Chennai |                         |
| Sanitizers                                                                          | 5,000 Nos                  |                         |
| Medical kits                                                                        | 372 Nos                    |                         |
| sanitary kits                                                                       | 1,100 Nos                  |                         |