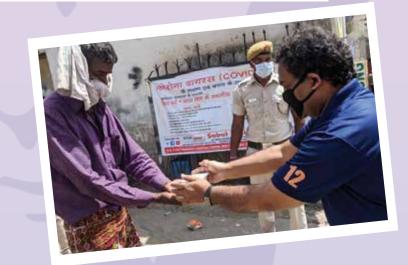

# DON BOSCO NETWORK - COVID 19 RELIEF PROGRAM

Don Bosco network has been involved since the imposing of national level "curfew", in mobilizing resources, procuring essential supplies, like food, sanitary items, production of masks, packing and distributing them to the vulnerable and marginalized people across India through its 11 regional offices and their constituent local centres. This is a short interim report articulating the Don Bosco network's COVID-19 response interventions and reach out as on March 04, 2020.

### We have been focusing mainly on three types of interventions:

- 1. Distribution of provisions and sanitary items (as kits)
- 2. Distribution of cooked food
- 3. Production of masks

### The main target groups are:

- 1. Migrant, slum, poorest of the poor, transgenders, dailywagers and vulnerable families
- 2. Old age people no one to support
- 3. Stranded individuals,

The standard provisions + sanitary items kit contains the following supplies. However, based on the availability, and the food habit of the people at the target locations, the contents varied.