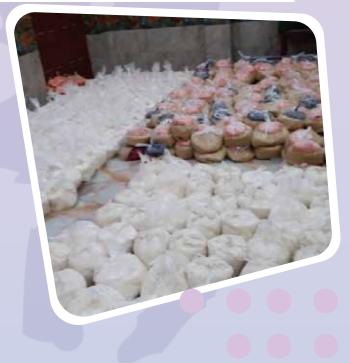

| Quantity  |
|-----------|
| 10 kg     |
| 5 kg      |
| 2 Ltr.    |
| 2 kg      |
| 5 packets |
| 3         |
| 5         |
| 500 gms   |
| 3 Nos     |
|           |

Necessary permissions were secured from the authorized authorities at the respective locations, vehicle passes, police security, were also secured. Many young people came forward as volunteers for the packing and distribution of kits and other relief materials. They were given appropriate protection gears. Information about each individual beneficiary, as directed by the sponsors, were also recorded for documentation and reporting purposes.