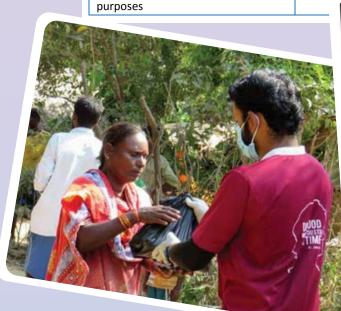

### We have been focusing mainly on three types of interventions:

- 1. Distribution of provisions and sanitary items (as kits)
- 2. Distribution of cooked food
- 3. Production of masks

### The main target groups are:

- 1. Migrant, slum, poorest of the poor, transgenders, dailywagers and vulnerable families
- 2. Old age people no one to support
- 3. Stranded individuals,

The standard provisions + sanitary items kit contains the following supplies. However, based on the availability, and the food habit of the people at the target locations, the contents varied.

| Quantity  |
|-----------|
| 10 kg     |
| 5 kg      |
| 2 Ltr.    |
| 2 kg      |
| 5 packets |
| 3         |
| 5         |
| 500 gms   |
| 3 Nos     |
|           |

Necessary permissions were secured from the authorized authorities at the respective locations, vehicle passes, police security, were also secured. Many young people came forward as volunteers for the packing and distribution of kits and other relief materials. They were given appropriate protection gears. Information about each individual beneficiary, as directed by the sponsors, were also recorded for documentation and reporting purposes.