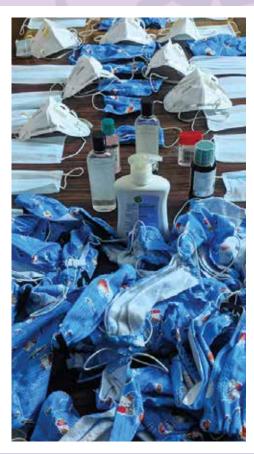

### We have been focusing mainly on three types of interventions:

- 1. Distribution of provisions and sanitary items (as kits)
- 2. Distribution of cooked food
- 3. Production of masks

# Don Bosco Network – Consolidated (As on 04.04.2020)

| Intervention                                                                        | Beneficiary category       | No. of<br>beneficiaries |
|-------------------------------------------------------------------------------------|----------------------------|-------------------------|
| Distribution of Provisions + sanitary                                               | Migrant families           | 14,036 families         |
| items kit                                                                           | Daily wage earners         | 1100 families           |
|                                                                                     | Old age people             | 380                     |
|                                                                                     | Others                     | 16,783                  |
|                                                                                     | Transgenders               | 74                      |
|                                                                                     | Sri Lankan Refugees        | 200 families            |
|                                                                                     | Individuals (Cooked food)  | 2,684 people            |
| No. of masks produced                                                               | 75,745 Nos                 |                         |
| Details of DB facilities permitted to<br>be used as quarantine or other<br>purposes | Kerala and Hyderabad       |                         |
| Counselling services                                                                | Karnataka, Kerala, Chennai |                         |
| Sanitizers                                                                          | 5,000 Nos                  |                         |
| Medical kits                                                                        | 372 Nos                    |                         |
| sanitary kits                                                                       | 1,100 Nos                  |                         |