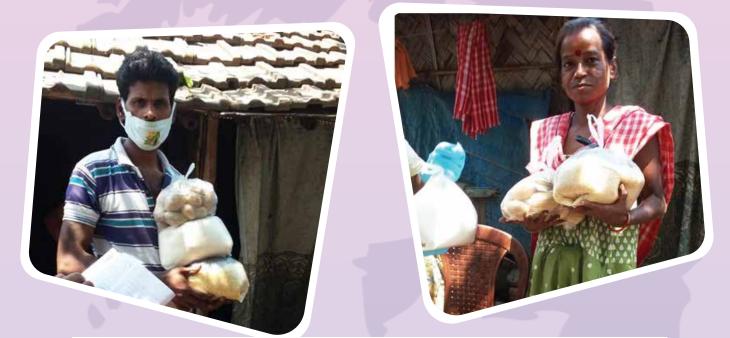

### We have been focusing mainly on three types of interventions:

- 1. Distribution of provisions and sanitary items (as kits)
- 2. Distribution of cooked food
- 3. Production of masks

### The main target groups are:

- 1. Migrant, slum, poorest of the poor, transgenders, dailywagers and vulnerable families
- 2. Old age people no one to support
- 3. Stranded individuals,

The standard provisions + sanitary items kit contains the following supplies. However, based on the availability, and the food habit of the people at the target locations, the contents varied.

| Quantity  |
|-----------|
| 10 kg     |
| 5 kg      |
| 2 Ltr.    |
| 2 kg      |
| 5 packets |
| 3         |
| 5         |
| 500 gms   |
| 3 Nos     |
|           |

Necessary permissions were secured from the authorized authorities at the respective locations, vehicle passes, police security, were also secured. Many young people came forward as volunteers for the packing and distribution of kits and other relief materials. They were given appropriate protection gears. Information about each individual beneficiary, as directed by the sponsors, were also recorded for documentation and reporting purposes.