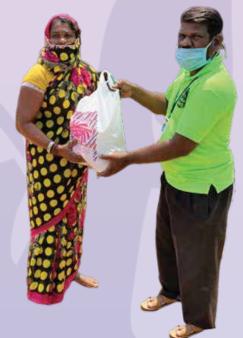

### We have been focusing mainly on three types of interventions:

- 1. Distribution of provisions and sanitary items (as kits)
- 2. Distribution of cooked food
- 3. Production of masks

### The main target groups are:

- 1. Migrant, slum, poorest of the poor, transgenders, dailywagers and vulnerable families
- 2. Old age people no one to support
- 3. Stranded individuals,

The standard provisions + sanitary items kit contains the following supplies. However, based on the availability, and the food habit of the people at the target locations, the contents varied.

| Quantity  |
|-----------|
| 10 kg     |
| 5 kg      |
| 2 Ltr.    |
| 2 kg      |
| 5 packets |
| 3         |
| 5         |
| 500 gms   |
| 3 Nos     |
|           |

Necessary permissions were secured from the authorized authorities at the respective locations, vehicle passes, police security, were also secured. Many young people came forward as volunteers for the packing and distribution of kits and other relief materials. They were given appropriate protection gears. Information about each individual beneficiary, as directed by the sponsors, were also recorded for documentation and reporting purposes.