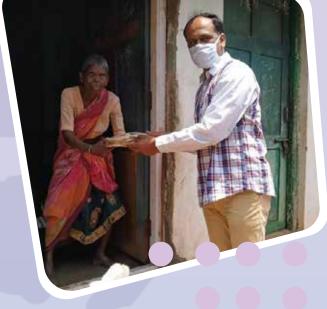

### We have been focusing mainly on three types of interventions:

- 1. Distribution of provisions and sanitary items (as kits)
- 2. Distribution of cooked food
- 3. Production of masks

### The main target groups are:

- 1. Migrant, slum, poorest of the poor, transgenders, dailywagers and vulnerable families
- 2. Old age people no one to support
- 3. Stranded individuals,

The standard provisions + sanitary items kit contains the following supplies. However, based on the availability, and the food habit of the people at the target locations, the contents varied.