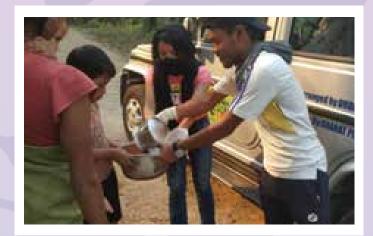

| Quantity  |
|-----------|
| 10 kg     |
| 5 kg      |
| 2 Ltr.    |
| 2 kg      |
| 5 packets |
| 3         |
| 5         |
| 500 gms   |
| 3 Nos     |
|           |

Necessary permissions were secured from the authorized authorities at the respective locations, vehicle passes, police security, were also secured. Many young people came forward as volunteers for the packing and distribution of kits and other relief materials. They were given appropriate protection gears. Information about each individual beneficiary, as directed by the sponsors, were also recorded for documentation and reporting purposes.