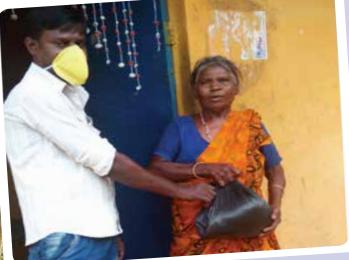

### We have been focusing mainly on three types of interventions:

- 1. Distribution of provisions and sanitary items (as kits)
- 2. Distribution of cooked food
- 3. Production of masks

### The main target groups are:

- 1. Migrant, slum, poorest of the poor, transgenders, dailywagers and vulnerable families
- 2. Old age people no one to support
- 3. Stranded individuals,

The standard provisions + sanitary items kit contains the following supplies. However, based on the availability, and the food habit of the people at the target locations, the contents varied.

| Quantity  |
|-----------|
| 10 kg     |
| 5 kg      |
| 2 Ltr.    |
| 2 kg      |
| 5 packets |
| 3         |
| 5         |
| 500 gms   |
| 3 Nos     |
|           |

Necessary permissions were secured from the authorized authorities at the respective locations, vehicle passes, police security, were also secured. Many young people came forward as volunteers for the packing and distribution of kits and other relief materials. They were given appropriate protection gears. Information about each individual beneficiary, as directed by the sponsors, were also recorded for documentation and reporting purposes.