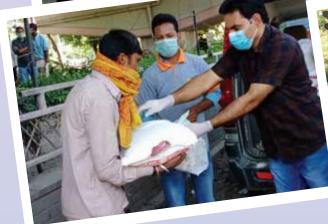

### We have been focusing mainly on three types of interventions:

- 1. Distribution of provisions and sanitary items (as kits)
- 2. Distribution of cooked food
- 3. Production of masks

### The main target groups are:

- 1. Migrant, slum, poorest of the poor, transgenders, dailywagers and vulnerable families
- 2. Old age people no one to support
- 3. Stranded individuals,

The standard provisions + sanitary items kit contains the following supplies. However, based on the availability, and the food habit of the people at the target locations, the contents varied.

| Quantity  |
|-----------|
| 10 kg     |
| 5 kg      |
| 2 Ltr.    |
| 2 kg      |
| 5 packets |
| 3         |
| 5         |
| 500 gms   |
| 3 Nos     |
|           |

Necessary permissions were secured from the authorized authorities at the respective locations, vehicle passes, police security, were also secured. Many young people came forward as volunteers for the packing and distribution of kits and other relief materials. They were given appropriate protection gears. Information about each individual beneficiary, as directed by the sponsors, were also recorded for documentation and reporting purposes.