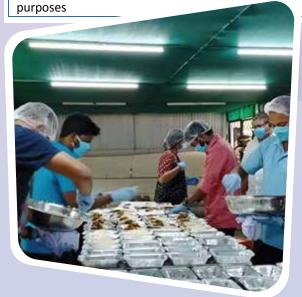

### We have been focusing mainly on three types of interventions:

- 1. Distribution of provisions and sanitary items (as kits)
- 2. Distribution of cooked food
- 3. Production of masks

| Quantity  |
|-----------|
| 10 kg     |
| 5 kg      |
| 2 Ltr.    |
| 2 kg      |
| 5 packets |
| 3         |
| 5         |
| 500 gms   |
| 3 Nos     |
|           |

Necessary permissions were secured from the authorized authorities at the respective locations, vehicle passes, police security, were also secured. Many young people came forward as volunteers for the packing and distribution of kits and other relief materials. They were given appropriate protection gears. Information about each individual beneficiary, as directed by the sponsors, were also recorded for documentation and reporting purposes.