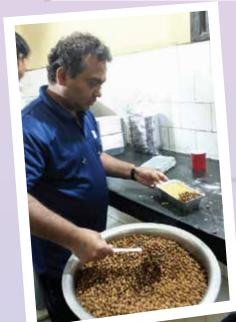

### We have been focusing mainly on three types of interventions:

- 1. Distribution of provisions and sanitary items (as kits)
- 2. Distribution of cooked food
- 3. Production of masks