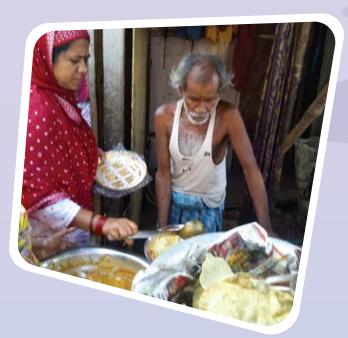

### We have been focusing mainly on three types of interventions:

- 1. Distribution of provisions and sanitary items (as kits)
- 2. Distribution of cooked food
- 3. Production of masks