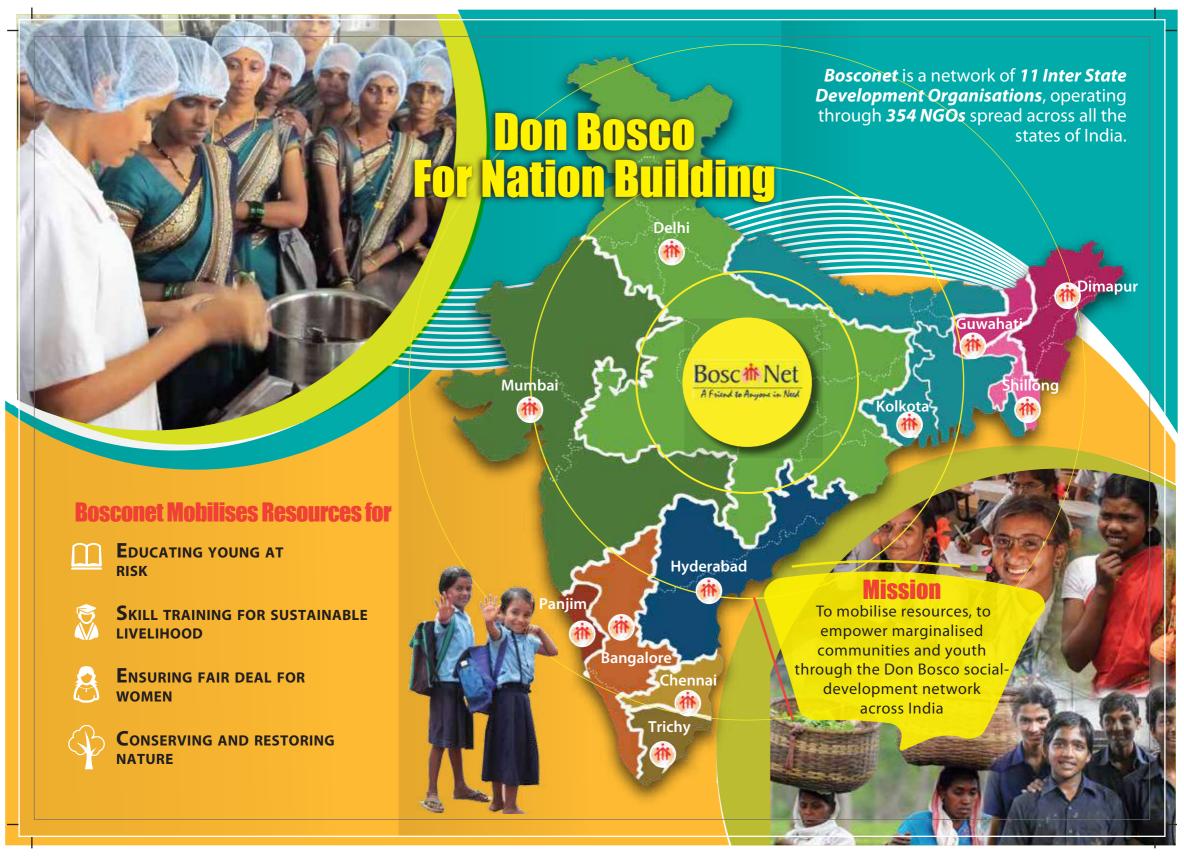

## Our key Interventions and reach out

Home placement of missing children - 64,928\*

Rehabilitation of vulnerable children - 44,659\*

Integral education for marginalisedchildren - 2,38,231\*

• Girl children education -

60,341\*

• Tech. Skill training for sustainable

livelihood - 24,8788

Skill development & job placement - 2,00,000\*

Women Socio-economic SHGs

members - **82,612\*** 

Women empowerment programs - 1,50,000\*

Going green with youth - 54,675\*

### Save a Child, Gift Education

Skill a Youth, Provide Sustainable Livelihood

Empower a Woman Restore Human Dignity Partner with us